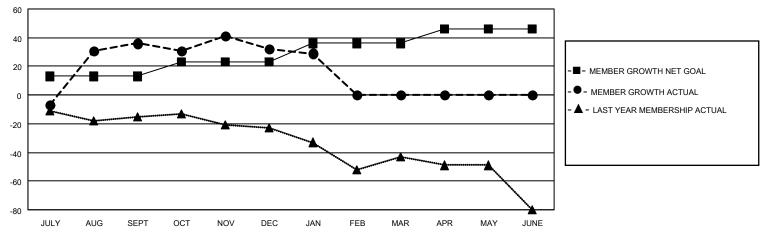

## GOALS AND ACTUAL MEMBERS CUMULATIVE

| DROPPED CLUBS: 2 |    | 25 CLUBS OF 52 ADDED 1 OR<br>MORE NEW MEMBERS | GENDER DISTRIBUTION                 |              |  |
|------------------|----|-----------------------------------------------|-------------------------------------|--------------|--|
|                  |    | WORL NEW WEINBERG                             | MALE                                | 914 (68.52%) |  |
|                  |    |                                               | FEMALE                              | 420 (31.48%) |  |
| DROPPED MEMBERS  |    |                                               | NON BINARY                          | 0 (0.00%)    |  |
|                  |    |                                               | PREFER NOT TO ANSWER 0 (0.00%)      |              |  |
| DECEASED         | 22 |                                               |                                     |              |  |
| CLUB CANCELLED   | 0  | CLICK HERE FOR CUMULATIVE                     | TOTAL FAMILY UNIT MEMBERS           | 233          |  |
| OTHER            | 57 | MEMBERSHIP DATA                               |                                     |              |  |
| TOTAL            | 79 |                                               | FAMILY MEMBERS PAYING HALF DUES 118 |              |  |
|                  |    |                                               |                                     |              |  |